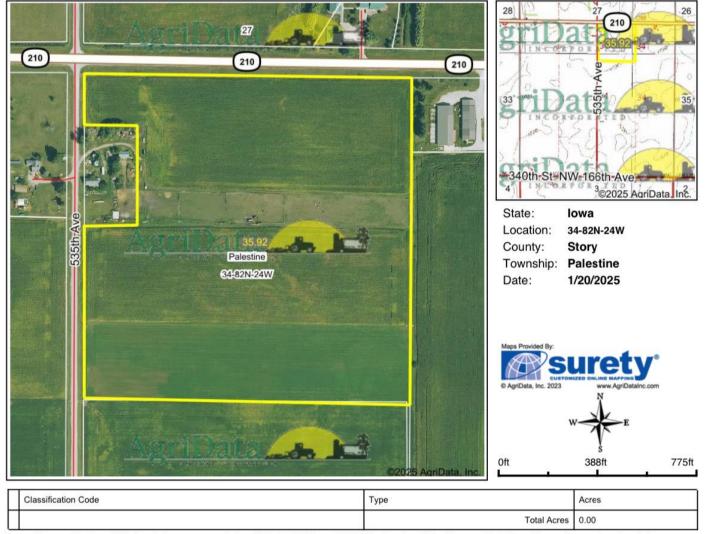

### Location

From the intersection of highway 210 and highway 69 go West 1.1 miles property is located on the South Side of the road. Building site is on 535th Ave South of highway 210. Approx. address is 32958-33598 535th Ave, Huxley, Iowa 50124

## **Description**

Section 34 Township 82 Range 24 NW NE Property ID 13-34-200-100

#### Buildings

There are various buildings on the property as well as a grain bin, and in various conditions.