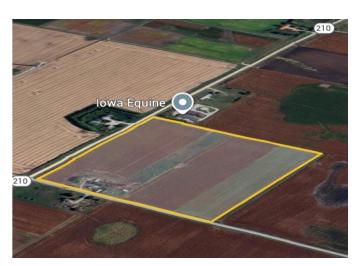

### Location

From the intersection of highway 210 and highway 69 go West 1.1 miles property is located on the South Side of the road. Building site is on 535th Ave South of highway 210. Approx. address is 32958-33598 535th Ave, Huxley, Iowa 50124

#### **Notes**

Prime farm ground that can be used for production, development or hobby farm! Located between Slater and Huxley right off of the paved Highway 210

Broker-Zealty Home Advisors
515-329-4667 2524 Post Street Des Moines IA
www.zealtynow.com