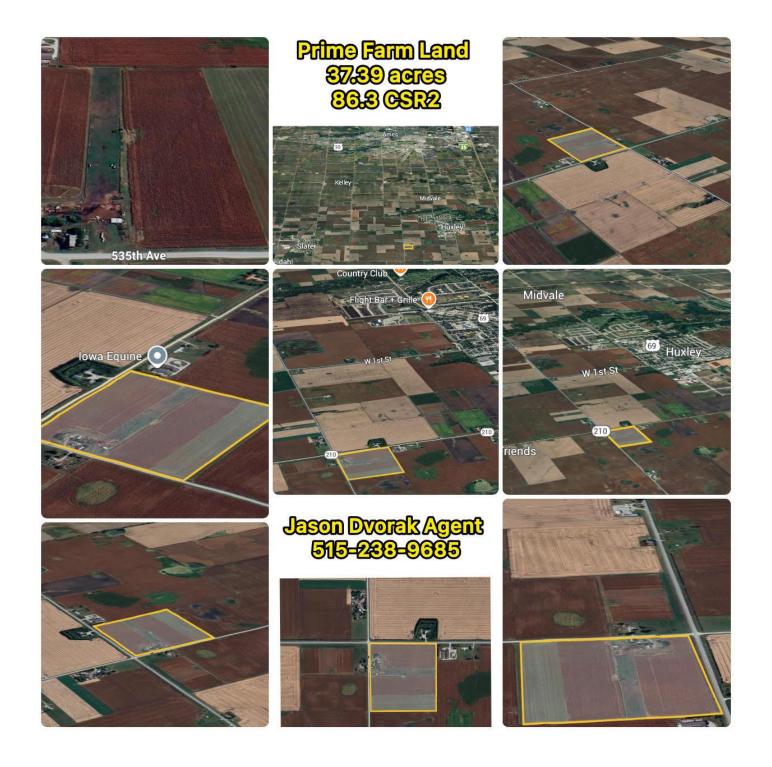

## 37.39 m/l acres, Story County Iowa

### Location

From the intersection of highway 210 and highway 69 go West 1.1 miles property is located on the South Side of the road. Building site is on 535th Ave South of highway 210. Approx. address is 32958-33598 535th Ave, Huxley, Iowa 50124

#### **Soil Types and CSR2**

CSR2 of 86.3

Primary Soil type Canisteo Clay Loam 42.8% Secondary Soil type Nicollet Loam 24.7%

#### **Notes**

Prime farm ground that can be used for production, development or hobby farm! Located between Slater and Huxley right off of the paved Highway 210

Broker-Zealty Home Advisors
515-329-4667 2524 Post Street Des Moines IA
www.zealtynow.com