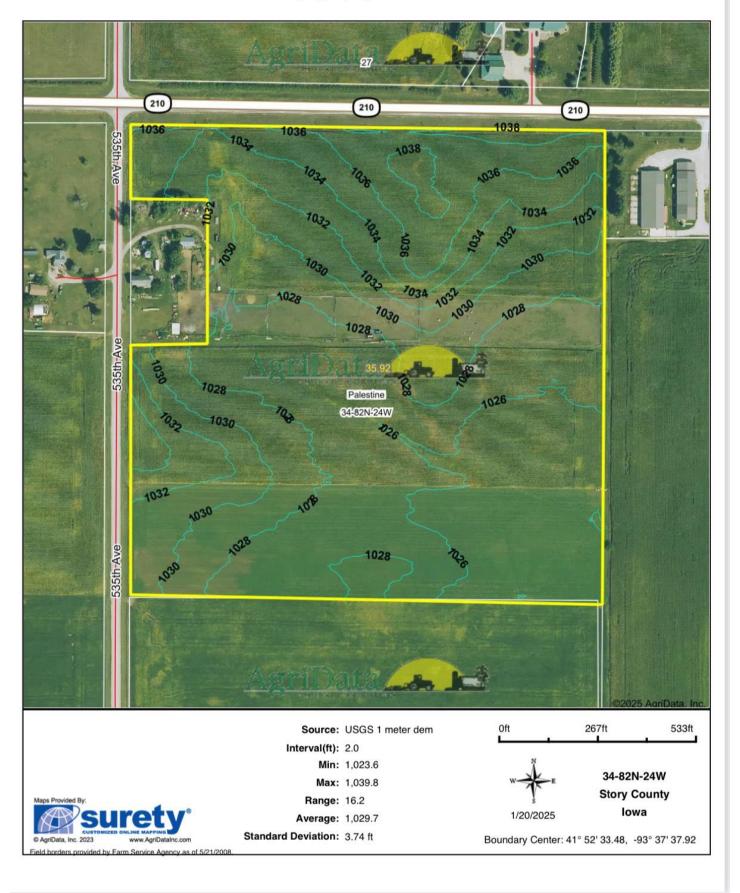

### **Land Description**

Flat non sloping

### **Drainage**

Tiled no tile maps available

# **Topography Contours**

| 4 Year Crop History                                                                                                                                                                                                                                                                                                                                                                                                                                                                                                                                                                                                                                                                                                                                                                                                                                                                                                                                                                                                                                                                                                                                                                                                                                                                                                                                                                                                                                                                                                                                                                                                                                                                                                                                                                                                                                                                                                                                                                                                                                                                                                            | Owner/Operator: | Date: 1/20/2025                                                          |
|--------------------------------------------------------------------------------------------------------------------------------------------------------------------------------------------------------------------------------------------------------------------------------------------------------------------------------------------------------------------------------------------------------------------------------------------------------------------------------------------------------------------------------------------------------------------------------------------------------------------------------------------------------------------------------------------------------------------------------------------------------------------------------------------------------------------------------------------------------------------------------------------------------------------------------------------------------------------------------------------------------------------------------------------------------------------------------------------------------------------------------------------------------------------------------------------------------------------------------------------------------------------------------------------------------------------------------------------------------------------------------------------------------------------------------------------------------------------------------------------------------------------------------------------------------------------------------------------------------------------------------------------------------------------------------------------------------------------------------------------------------------------------------------------------------------------------------------------------------------------------------------------------------------------------------------------------------------------------------------------------------------------------------------------------------------------------------------------------------------------------------|-----------------|--------------------------------------------------------------------------|
|                                                                                                                                                                                                                                                                                                                                                                                                                                                                                                                                                                                                                                                                                                                                                                                                                                                                                                                                                                                                                                                                                                                                                                                                                                                                                                                                                                                                                                                                                                                                                                                                                                                                                                                                                                                                                                                                                                                                                                                                                                                                                                                                | Address:        | Farm Name:                                                               |
|                                                                                                                                                                                                                                                                                                                                                                                                                                                                                                                                                                                                                                                                                                                                                                                                                                                                                                                                                                                                                                                                                                                                                                                                                                                                                                                                                                                                                                                                                                                                                                                                                                                                                                                                                                                                                                                                                                                                                                                                                                                                                                                                | Address:        | Field ID:                                                                |
|                                                                                                                                                                                                                                                                                                                                                                                                                                                                                                                                                                                                                                                                                                                                                                                                                                                                                                                                                                                                                                                                                                                                                                                                                                                                                                                                                                                                                                                                                                                                                                                                                                                                                                                                                                                                                                                                                                                                                                                                                                                                                                                                | Phone:          | Acct. #:                                                                 |
| Crop Year: 2024                                                                                                                                                                                                                                                                                                                                                                                                                                                                                                                                                                                                                                                                                                                                                                                                                                                                                                                                                                                                                                                                                                                                                                                                                                                                                                                                                                                                                                                                                                                                                                                                                                                                                                                                                                                                                                                                                                                                                                                                                                                                                                                | 1 110110.       | Crop Year: 2023                                                          |
|                                                                                                                                                                                                                                                                                                                                                                                                                                                                                                                                                                                                                                                                                                                                                                                                                                                                                                                                                                                                                                                                                                                                                                                                                                                                                                                                                                                                                                                                                                                                                                                                                                                                                                                                                                                                                                                                                                                                                                                                                                                                                                                                |                 |                                                                          |
| Palestine<br>34-835-92V                                                                                                                                                                                                                                                                                                                                                                                                                                                                                                                                                                                                                                                                                                                                                                                                                                                                                                                                                                                                                                                                                                                                                                                                                                                                                                                                                                                                                                                                                                                                                                                                                                                                                                                                                                                                                                                                                                                                                                                                                                                                                                        | Data, Inc.      | AgriData  Palestine  AgriData  Palestine  AgriData  ©2025 AgriData, Inc. |
| No Data For 2024                                                                                                                                                                                                                                                                                                                                                                                                                                                                                                                                                                                                                                                                                                                                                                                                                                                                                                                                                                                                                                                                                                                                                                                                                                                                                                                                                                                                                                                                                                                                                                                                                                                                                                                                                                                                                                                                                                                                                                                                                                                                                                               |                 | Corn                                                                     |
| And Annual Control Con |                 | Grassland/Pasture                                                        |
|                                                                                                                                                                                                                                                                                                                                                                                                                                                                                                                                                                                                                                                                                                                                                                                                                                                                                                                                                                                                                                                                                                                                                                                                                                                                                                                                                                                                                                                                                                                                                                                                                                                                                                                                                                                                                                                                                                                                                                                                                                                                                                                                |                 | Alfalfa                                                                  |
|                                                                                                                                                                                                                                                                                                                                                                                                                                                                                                                                                                                                                                                                                                                                                                                                                                                                                                                                                                                                                                                                                                                                                                                                                                                                                                                                                                                                                                                                                                                                                                                                                                                                                                                                                                                                                                                                                                                                                                                                                                                                                                                                |                 | Soybeans                                                                 |
| Crop Year: 2022                                                                                                                                                                                                                                                                                                                                                                                                                                                                                                                                                                                                                                                                                                                                                                                                                                                                                                                                                                                                                                                                                                                                                                                                                                                                                                                                                                                                                                                                                                                                                                                                                                                                                                                                                                                                                                                                                                                                                                                                                                                                                                                |                 | Crop Year: 2021                                                          |
| Palestine 34:835.92N  Soybeans Com Grassland/Pasture  2 rows not shown  Boundary Center: 41° 52' 33.48, -93° 37' 37                                                                                                                                                                                                                                                                                                                                                                                                                                                                                                                                                                                                                                                                                                                                                                                                                                                                                                                                                                                                                                                                                                                                                                                                                                                                                                                                                                                                                                                                                                                                                                                                                                                                                                                                                                                                                                                                                                                                                                                                            |                 | Palestine 34-835-92N  Corn Soybeans Alfalfa Grassland/Pasture            |
| Boundary Center: 41° 52' 33.48, -93° 37' 37                                                                                                                                                                                                                                                                                                                                                                                                                                                                                                                                                                                                                                                                                                                                                                                                                                                                                                                                                                                                                                                                                                                                                                                                                                                                                                                                                                                                                                                                                                                                                                                                                                                                                                                                                                                                                                                                                                                                                                                                                                                                                    | 7.92<br>Ory     | Maps Provided By:  Suretv                                                |