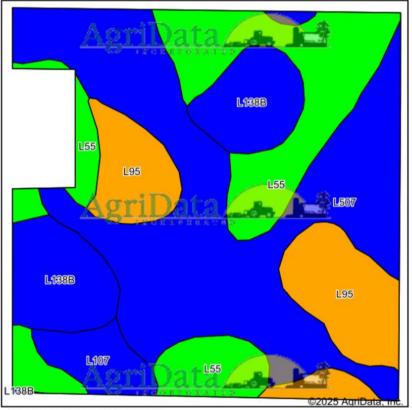

#### **Soil Types and CSR2**

CSR2 of 86.3

Primary Soil type Canisteo Clay Loam 42.8% Secondary Soil type Nicollet Loam 24.7%

# Soils Map

State: lowa
County: Story
Location: 34-82N-24W
Township: Palestine

Acres: **35.92**Date: **1/20/2025** 

Soils data provided by USDA and NRCS.

| Area S           | ymbol: IA169, Soil Area Version: 36                         | 6     |                  |                |                     |         |                     |                  |                          |                      |
|------------------|-------------------------------------------------------------|-------|------------------|----------------|---------------------|---------|---------------------|------------------|--------------------------|----------------------|
| Code             | Soil Description                                            | Acres | Percent of field | CSR2<br>Legend | Non-Irr<br>Class *c | CSR2**  | *n NCCPI<br>Overall | *n NCCPI<br>Corn | *n NCCPI Small<br>Grains | *n NCCPI<br>Soybeans |
| L507             | Canisteo clay loam, Bemis<br>moraine, 0 to 2 percent slopes | 15.38 | 42.8%            |                | llw                 | 87      | 81                  | 70               | 68                       | 8                    |
| L55              | Nicollet loam, 1 to 3 percent slopes                        | 8.86  | 24.7%            |                | le                  | 91      | 84                  | 77               | 74                       | 8-                   |
| L95              | Harps clay loam, Bemis moraine, 0 to 2 percent slopes       | 5.47  | 15.2%            |                | llw                 | 75      | 80                  | 68               | 69                       | 8                    |
| L138B            | Clarion loam, Bemis moraine, 2 to 6 percent slopes          | 4.74  | 13.2%            |                | lle                 | 88      | 79                  | 75               | 70                       | 7                    |
| L107             | Webster clay loam, Bemis moraine, 0 to 2 percent slopes     | 1.47  | 4.1%             |                | llw                 | 88      | 84                  | 77               | 72                       | 8                    |
| Weighted Average |                                                             |       |                  | 1.75           | 86.3                | *n 81.4 | *n 72.4             | *n 70.1          | *n 81.                   |                      |